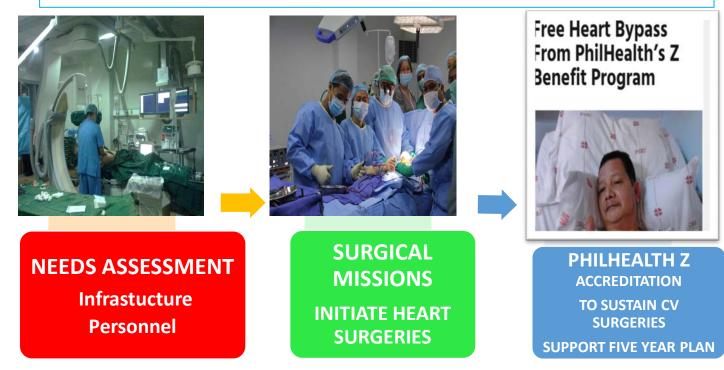

#### **REGIONAL HEART CENTERS' UPDATE**

SURGICAL MISSIONS INITIATE HEART SURGERIES

|                                         | SOUTHERN<br>PHILIPPINES<br>MEDICAL CENTER      | NORTHERN<br>MINDANAO<br>MEDICAL CENTER                                            | BICOL REGIONAL<br>AND TRAINING<br>HOSPITAL                                   | VICENTE SOTTO<br>MEMORIAL<br>MEDICAL                      | MARIANO MARCOS<br>MEMORIAL<br>HOSPITAL AND<br>MEDICAL CENTER                            | WESTERN<br>VISAYAS<br>MEDICAL<br>CENTER         |
|-----------------------------------------|------------------------------------------------|-----------------------------------------------------------------------------------|------------------------------------------------------------------------------|-----------------------------------------------------------|-----------------------------------------------------------------------------------------|-------------------------------------------------|
| UPDATED<br>STATUS AS OF<br>SEPT 2017    | DAVAO                                          | CAGAYAN DE ORO                                                                    | LEGASPI CITY                                                                 | CEBU CITY                                                 | BATAC, ILOCOS NORTE                                                                     | ILOILO CITY                                     |
| CV SURGERY<br>INITIATED                 | YES<br>2010-PRESENT<br>PEDIA: 20<br>ADULT : 68 | YES<br>2013-PRESENT<br>PEDIA : 29<br>ADULT: 19                                    | YES<br>2010-PRESENT<br>PEDIA: 21<br>ADULT: 12                                | YES<br>2014-PRESENT<br>PEDIA:26<br>(NOV 2014)<br>ADULT:12 | YES<br>MAR 2015 -PRESENT<br>PEDIA: 46<br>ADULT: NOV. 2017                               | YES<br>NOV 2016 PRESENT<br>PEDIA: 20            |
| PHILHEALTH<br>APPROVED FOR<br>Z-BENEFIT | <b>YES</b><br>2014                             | YES<br>NOV 2015                                                                   | YES<br>Approved CABG<br>For Processing:<br>VSD/TOF                           | YES<br>FEB 2015                                           | For application 2018                                                                    | For application 2018                            |
| AHA Trainings                           | Given Provider's<br>Training                   | Given Provider's<br>Training- 1 <sup>st</sup> AHA<br>Satellite Training<br>Center | Given Provider's<br>Training- prepare<br>as AHA Satellite<br>Training Center | With Existing accreditation                               | Given Provider's<br>Training- prepare as<br>AHA Satellite Training<br>Center (Mar 2016) |                                                 |
| TOTAL CENSUS<br>CV SURGERY              | PHC Mission<br>Pedia: 20                       | PHC Mission<br>Pedia: 29                                                          | PHC Mission<br>Pedia: 21                                                     | PHC Mission<br>Pedia: 26                                  | PHC Mission<br>Pedia: 46                                                                | PHC Mission<br>Pedia: 20                        |
| ACTION                                  | FOLLOW UP<br>OUTCOMES WITH<br>PHC AS REFERENCE | FOLLOW UP<br>OUTCOMES WITH<br>PHC AS REFERENCE                                    | Mission Sept 2017<br>for VSD & TOF Z<br>Benefit Application                  | Continue Support<br>for Personnel                         | Schedule Adult<br>Mission Nov 2017<br>Personnel Training                                | FOR PHC MISSION<br>PEDIA NOV 2017<br>ADULT 2018 |