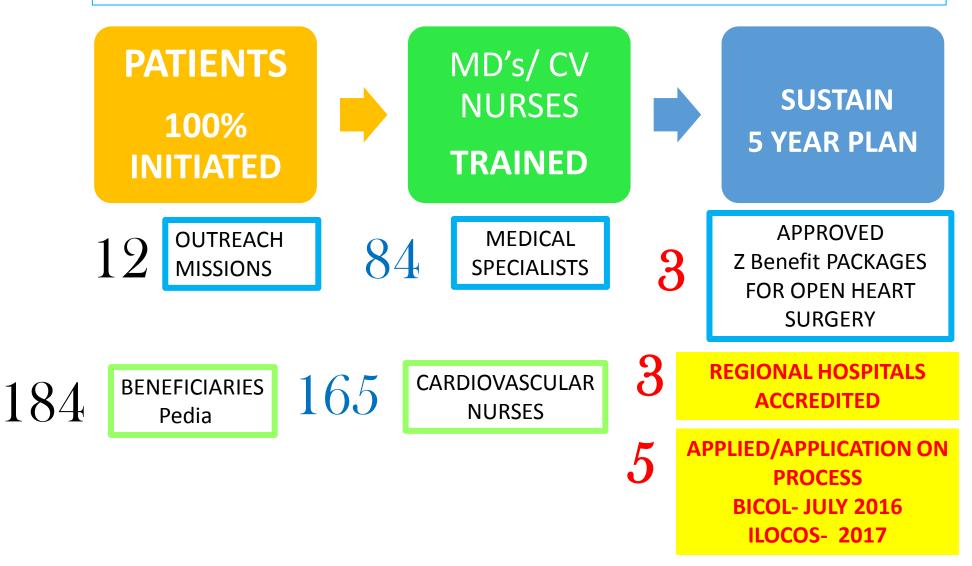

## Regional Heart Centers Surgical Missions 2015-2017

|           | Region              | Regional Heart Centers                        | Number of<br>Surgical<br>Mission<br>Beneficiaries |
|-----------|---------------------|-----------------------------------------------|---------------------------------------------------|
| Region 1  | Batac, Ilocos       | Mariano Marcos Memorial Hospital and          | 46                                                |
|           |                     | Medical Center                                |                                                   |
| Region 5  | Legazpi, Bicol      | Bicol Regional Training and Teaching Hospital | 40                                                |
| Region 6  | lloilo City         | Western Visayas Medical Center                | 20                                                |
| Region 7  | Cebu City           | Vicente Sotto Memorial Medical Center         | 26                                                |
| Region 10 | Cagayan De Oro City | Northern Mindanao Medical Center              | 32                                                |
| Region 11 | Davao City          | Southern Philippines Medical Center           | 20                                                |
| TOTAL     |                     |                                               | 184                                               |

#### PHILIPPINE HEART CENTER 2012-2016 "KALUSUGAN PANGKALAHATAN": Towards Healthy Happy Hearts in 2021

**IMPACT : FIVE (6) REGIONAL HOSPITALS AS REGIONAL HEART CENTERS** 

I. CV SURGICAL MISSIONS: Mending Kids